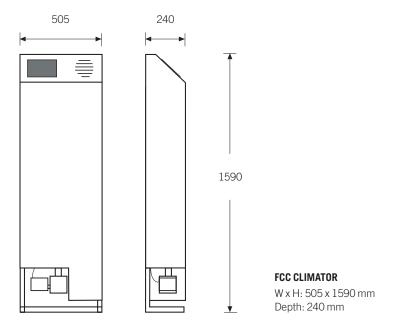

ired. FCC is made of stainless steel and is equipped with a special electronic steam system for durable and reliable operation. This results in optimum and uniform proving results.

### **DATA**

#### TECHNICAL DATA

|                                | FCC 1 | FCC 2             | FCC 3 | FCC 4 |
|--------------------------------|-------|-------------------|-------|-------|
| Steam capacity for rooms up to | 10 m³ | 20 m <sup>3</sup> | 30 m³ | 40 m³ |
| Power kW                       | 6 kW  | 12 kW             | 18 kW | 24 kW |

Humidity range: From ambient humidity to 95%.

Temperature range: From ambient temperature to 50°C.

FCC models 2-4 consist of one master unit with control panel and 1-3 slave units.

FCC 1 in prover.



FCC 2-4 in proving room.



## **DRAWINGS AND MEASUREMENTS**



## **INFORMATION**

FCC is a very versatile climate control system with a fan at the top of the air duct to suck in air and press it down through the duct. As it travels down, the air is heated via heating elements and is made humid via the steam generator. The warm and humid air is blown out through the bottom part of the duct and sent out into the proving room via a guide plate. This design enables optimal and uniform proving in the entire proving room.

We are continually certifying our prodcuts. The FCC Climator is CE-marked.



- The warm and humid air is blown out through the bottom part of the duct and sent out into the proving room via a guide plate. *Provides good air circulation in the room for optimal and uniform proving.*
- Both temperature and humidity can be turned on and o