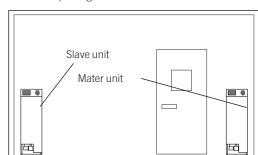

Humidity range: From ambient humidity to 95%.

Temperature range: From ambient temperature to 50°C.

FCC models 2-4 consist of one master unit with control panel and 1-3 slave units.

FCC 1 in prover.

FCC 2-4 in proving room.

  Ensures long and reliable operation.
- Two or more FCCs can be connected in parallel with common control (master-slave). High capacity – up to 40 m³ proving room.
- Movable control panel that can be mounted up to 10 meters from the FCC unit. Easy-to-operate for temperature and humidity control.