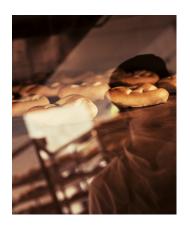

# **FCC CLIMATOR**

The Sveba-Dahlen proving room climator FCC provides optimal control of humidity and temperature in both existing proving rooms and spaces being converted into proving rooms.

FCC makes it possible to turn temperature and humidity on and off as required. FCC is made of stainless steel and is equipped with a special electronic steam system for durable and reliable operation. This results in optimum and uniform proving results.

## **INFORMATION**

FCC is a very versatile climate control system with a fan at the top of the air duct to suck in air and press it down through the duct. As it travels down, the air is heated via heating elements and is made humid via the steam generator. The warm and humid air is blown out through the bottom part of the duct and sent out into the proving room via a guide plate. This design enables optimal and uniform proving in the entire proving room.