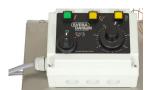

  Ensures long and reliable operation.
- Two or more FCCs can be connected in parallel with common control (master-slave). High capacity – up to 40 m³ proving room.
- Movable control panel that can be mounted up to 10 meters from the FCC unit. Easy-to-operate for temperature and humidity control.