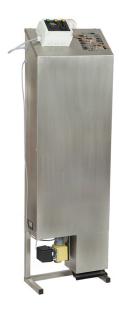

Humidity range: From ambient humidity to 95%.

Temperature range: From ambient temperature to 50°C.

FCC models 2-4 consist of one master unit with control panel and 1-3 slave units.

FCC 1 in prover.

FCC 2-4 in proving room.