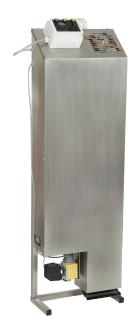

#### TECHNICAL DATA

|                                | FCC 1 | FCC 2             | FCC 3 | FCC 4 |
|--------------------------------|-------|-------------------|-------|-------|
| Steam capacity for rooms up to | 10 m³ | 20 m <sup>3</sup> | 30 m³ | 40 m³ |
| Power kW                       | 6 kW  | 12 kW             | 18 kW | 24 kW |

Humidity range: From ambient humidity to 95%.

Temperature range: From ambient temperature to 50°C.

FCC models 2-4 consist of one master unit with control panel and 1-3 slave units.

FCC 1 in prover.

FCC 2-4 in proving room.