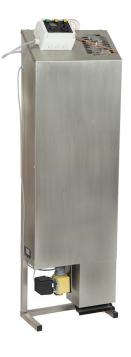

# **FCC CLIMATOR**

The Sveba-Dahlen proving room climator FCC provides optimal control of humidity and temperature in both existing proving rooms and spaces being converted into proving rooms.

FCC makes it possible to turn temperature and humidity on and off as required. FCC is made of stainless steel and is equipped with a special electronic steam system for durable and reliable operation. This results in optimum and uniform proving results.

Humidity range: From ambient humidity to 95%.

Temperature range: From ambient temperature to 50°C.

FCC models 2-4 consist of one master unit with control panel and 1-3 slave units.

FCC 1 in prover.

FCC 2-4 in proving room.